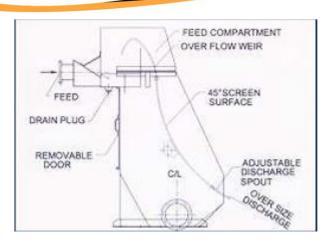

Filtration at the first stage of sewage water intake system is done by variety of bar screens.

Bar screens can be categorized according to various properties:

- Removable Type: Screen can be removed & replaced from Frame.
- Fixed Type: Screen is fixed to the channel or opening. This cannot be removed.
- ✓ Curved/ Hyperbolic Fine screen
- ✓ Flat Fine Screen
- **Fine Screens-** Generally distance between two bars is
- **Medium Screen** Generally distance between two bars is
- **Coarse Screen** Generally distance between two bars is

### Water & Wastewater Management

- Wedge Type bar Screen: Easy to clean & lesser maintenance
- Straight/ Flat type Bar screen

Static Screens are known for Low installation and operating cost & High capacity per unit area of screen.