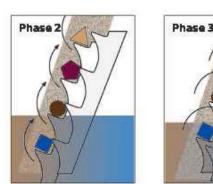

## **Mechanical Fine Screens- Step type**

The step screen consists of a series of stationary and mobile steps alternating with each other. As the effluent flows through the step screen, a screening mat develops along the surface of the screen. The mobile steps progressively lift the mat of solids along the inclination of the screen. On reaching the top of the step screen, the solids are discharged by gravity into a screw conveyor or similar device. The low-inclination angle ensures that a screening mat is retained continuously during the entire operation and prevents the roll down encountered in steeper screens.

The arriving screenings collect on the steps and form a carpet.

The screenings carpet is laid down on the next step.

A consistent screening mat contributes to a uniform and high solids capture rate. Step screen is capable of handling flows of up to 23,775 gpm / 5,400 m<sup>3</sup>/hr through a single unit. Page | 5 of 6