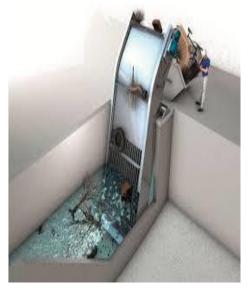

## **Manual Screens**

The screen is typically installed in a pumping station or at the inlet of sewage or water treatment plants. The retained solids are then extracted by means of a cable driven manual raking system which lifts the solids outside the channel and discharges into a hopper.