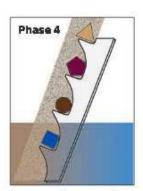

## **Mechanical Fine Screens- Step type**

The step screen consists of a series of stationary and mobile steps alternating with each other. As the effluent flows through the step screen, a screening mat develops along the surface of the screen. The mobile steps progressively lift the mat of solids along the inclination of the screen. On reaching the top of the step screen, the solids are discharged by gravity into a screw conveyor or similar device. The low-inclination angle ensures that a screening mat is retained continuously during the entire operation and prevents the roll down encountered in steeper screens.

The arriving screenings collect on the steps and form a carpet.

The screenings carpet is laid down on the next step.

A consistent screening mat contributes to a uniform and high solids capture rate. Step screen is capable of handling flows of up to 23,775 gpm / 5,400 m<sup>3</sup>/hr through a single unit. Page | 5 of 6