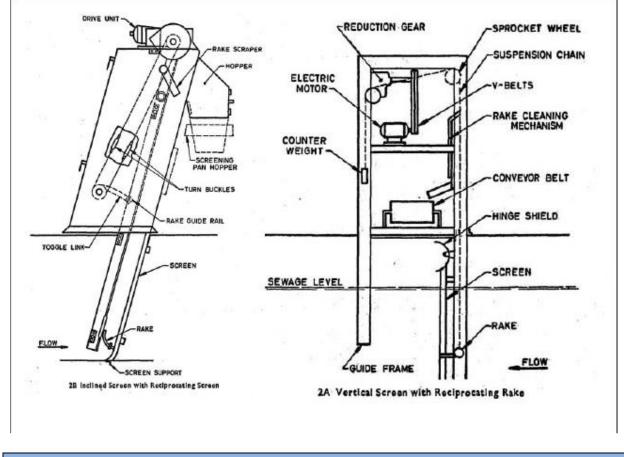

# Mechanical Bar Screens- Raked/ Linear Type

Mechanical screen with rakes of bar vertical way and linear in motion. They are installed in the wastewater channel with angle of  $70 - 75^{\circ}$ . The equipment consists of screen, motor reducer, base frame, chain mechanism, rake and rake cleaning system. The motion is conveyed to the rakes with the help of the chain mechanism. Number of the rakes depends on to the depth of channel and in the consequence of the length of the screen.

The smooth running, endless track system employs a gear driven cleaning rake to carry screenings from the submerged bar rack to a discharge chute for removal – without the use of chains, sprockets, cables or any underwater moving parts.

**Applications-** STP headwork: protect downstream equipment, Pumping stations; flood control; Water intake for remove large debris; Ideal for both municipal and industrial use.

**Benefits:** Above water operation, No submerged moving parts; Flexible & customized design, Heavy duty, wide range, Positive screening discharge.