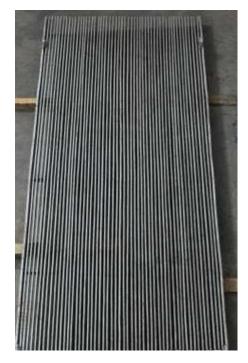

Filtration at the first stage of sewage water intake system is done by variety of bar screens.

Bar screens can be categorized according to various properties:

- Removable Type: Screen can be removed & replaced from Frame.
- Fixed Type: Screen is fixed to the channel or opening. This cannot be removed.
- ✓ Curved/ Hyperbolic Fine screen
- ✓ Flat Fine Screen
- **Fine Screens-** Generally distance between two bars is
- **Medium Screen** Generally distance between two bars is
- **Coarse Screen** Generally distance between two bars is

### Water & Wastewater Management

- Wedge Type bar Screen: Easy to clean & lesser maintenance
- Straight/ Flat type Bar screen

Static Screens are known for Low installation and operating cost & High capacity per unit area of screen.