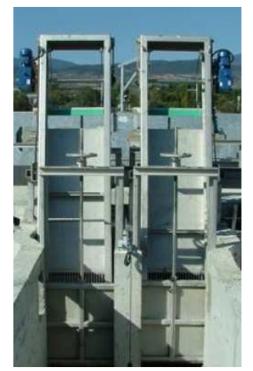

## **Manual Screens**

The screen is typically installed in a pumping station or at the inlet of sewage or water treatment plants. The retained solids are then extracted by means of a cable driven manual raking system which lifts the solids outside the channel and discharges into a hopper.

Filtration at the first stage of sewage water intake system is done by variety of bar screens.

Bar screens can be categorized according to various properties:

- Removable Type: Screen can be removed & replaced from Frame.
- Fixed Type: Screen is fixed to the channel or opening. This cannot be removed.
- ✓ Curved/ Hyperbolic Fine screen
- ✓ Flat Fine Screen
- **Fine Screens-** Generally distance between two bars is
- **Medium Screen** Generally distance between two bars is
- **Coarse Screen** Generally distance between two bars is