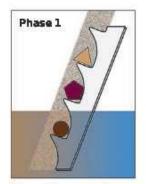

## **Mechanical Fine Screens- Step type**

The step screen consists of a series of stationary and mobile steps alternating with each other. As the effluent flows through the step screen, a screening mat develops along the surface of the screen. The mobile steps progressively lift the mat of solids along the inclination of the screen. On reaching the top of the step screen, the solids are discharged by gravity into a screw conveyor or similar device. The low-inclination angle ensures that a screening mat is retained continuously during the entire operation and prevents the roll down encountered in steeper screens.

The arriving screenings collect on the steps and form a carpet.

The screenings carpet is laid down on the next step.

A consistent screening mat contributes to a uniform and high solids capture rate. Step screen is capable of handling flows of up to 23,775 gpm / 5,400 m<sup>3</sup>/hr through a single unit. Page | 5 of 6