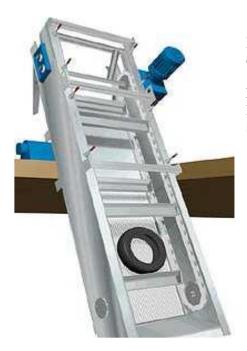

# Mechanical Bar Screens- Raked/ Linear Type

Mechanical screen with rakes of bar vertical way and linear in motion. They are installed in the wastewater channel with angle of  $70 - 75^{\circ}$ . The equipment consists of screen, motor reducer, base frame, chain mechanism, rake and rake cleaning system. The motion is conveyed to the rakes with the help of the chain mechanism. Number of the rakes depends on to the depth of channel and in the consequence of the length of the screen.

The smooth running, endless track system employs a gear driven cleaning rake to carry screenings from the submerged bar rack to a discharge chute for removal – without the use of chains, sprockets, cables or any underwater moving parts.

**Applications-** STP headwork: protect downstream equipment, Pumping stations; flood control; Water intake for remove large debris; Ideal for both municipal and industrial use.

**Benefits:** Above water operation, No submerged moving parts; Flexible & customized design, Heavy duty, wide range, Positive screening discharge.