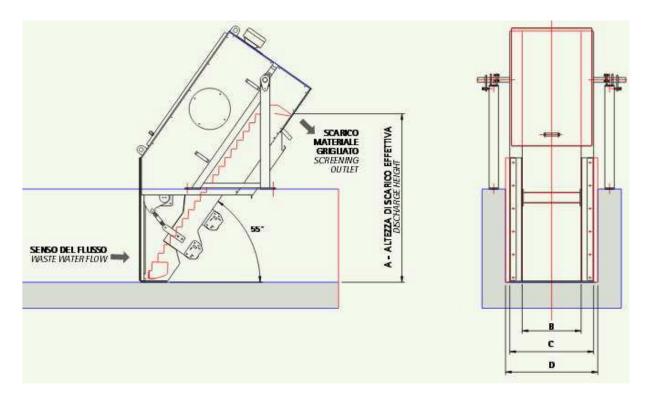

# Mechanical Bar Screens- Raked/ Linear Type

Mechanical screen with rakes of bar vertical way and linear in motion. They are installed in the wastewater channel with angle of  $70 - 75^{\circ}$ . The equipment consists of screen, motor reducer, base frame, chain mechanism, rake and rake cleaning system. The motion is conveyed to the rakes with the help of the chain mechanism. Number of the rakes depends on to the depth of channel and in the consequence of the length of the screen.

The smooth running, endless track system employs a gear driven cleaning rake to carry screenings from the submerged bar rack to a discharge chute for removal – without the use of chains, sprockets, cables or any underwater moving parts.

**Applications-** STP headwork: protect downstream equipment, Pumping stations; flood control; Water intake for remove large debris; Ideal for both municipal and industrial use.

**Benefits:** Above water operation, No submerged moving parts; Flexible & customized design, Heavy duty, wide range, Positive screening discharge.